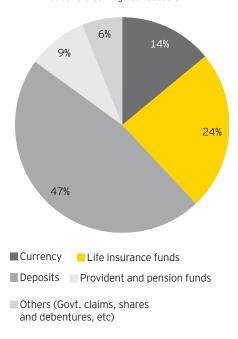

anneled to the insurance industry is approximately 24% and given the backdrop of moderating economic growth it might change a bit. However, it is not expected to vary drastically. The household savings in FY11 stood at INR10,439.77 billion, with the share of currency increasing to 13.3% (9.8% in FY10), deposits remaining largely at the same level at 47.3% (47.2% in FY10); life insurance funds increasing to 24.2% (22.0% in FY10) and provident and pension funds slipping to 9.1% (11.5%) in FY10). The insurance industry, by offering long-term savings and protection products, can channelize a larger share of household savings and enhance the levels of financial protection currently deficient in the Indian economy.

Exhibit 3.2. Constitution of household savings

Household savings-constitution



Source: RBI Annual Report, 2011

# Insurance industry landscape

## **Premiums**

According to Swiss Re, India's ranking in the world insurance market based on total premiums collected has dropped to number 15 in 2011 from number 11 in 2010. India's share of the world insurance markets has declined to 1.58% in 2011 from 1.8% in 2010, being displaced by countries such as Brazil, Spain and Taiwan, which now rank higher than India. Globally, total insurance premiums for calendar year 2011 contracted by 0.8%, with premiums contracting in advanced economies at -1.1% and those in emerging economies growing at 1.3%; with life insurance contributing 57% at US\$2,627 billion and non-life contributing the balance 43% at US\$1,912 billion.

## Players and market share

As at end-September 2011, the