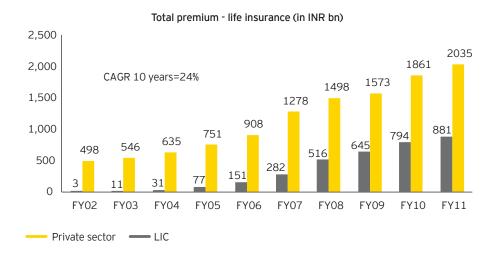

Y11 from 53.2 million in FY10.

The total premium underwritten by the life insurance sector was INR2,916 billion in FY11 as compared to INR2,655 billion in FY10, exhibiting a growth of 9.85% down from the 19.69% growth in 2009-10. The first year premium, which is a measure of new business secured, underwritten by the life insurers during FY11 was INR1,264 billion as compared to INR1,098.94 billion in FY10 registering a lower growth of 15% in FY11 as compared to 25.84% in FY10. In terms of linked and non-linked business during the year 2010-11, 37.38% (as compared to 43.52% in FY10) of the total premium was underwritten in the linked segment while the balance 62.62% of the business was in the non-linked segment (as compared to 56.48% in FY10).

Exhibit 3.4. Total premium in life insurance



Source: IRDA website

Exhibit 3.5. Total premiums in FY11

| Total premium - split FY11 |                               |                               |       |                |        |            |       |
|----------------------------|-------------------------------|-------------------------------|-------|----------------|--------|------------|-------|
| Sector                     | Regular premium (previous yr) | Renewal premium (previous yr) | Total | Sector         | Linked | Non-linked | Total |
| Private                    | 36%                           | 64%                           | 100%  | Private sector | 79.20% | 20.80%     | 100%  |
|                            | (45%)                         | (54%)                         |       |                |        |