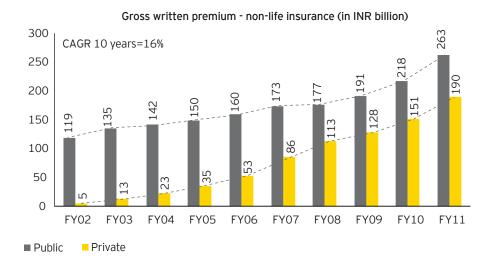

HSBC, Star Union Dai Ichi, IDBI Federal and India First Life Insurance. These insurers capitalize on the Bank's captive customer base and existing branch networks. Most of these players have a small or negligible agency presence.

## Non-life insurance industry in India

According to Swiss Re, India's non-life insurance market was ranked number 19 among 156 countries in terms of premium in FY11; India's total premium in non-life insurance grew by 8.1% (inflation adjusted) while the global total premium grew by 2.1%. The sector has grown at a CAGR of 16% over the last 10 years. The number of policies issued increased at a rate of 16.52% to 79.3 million in FY11 from 67.5 million in FY10. million in FY11 from 67.5 million in FY10.



Exhibit 3.6. Private and public sector non life insurers



Source: IRDA website

The gross written premium underwritten by the non-life insurance sector in FY11 was INR453 billion up from INR369 billion in FY10, registering a significantly high growth of 23% over the previous year of 15.34%. In terms of segment-wise composition, major retail lines such as motor and health constitute more than 65% of the Gross Written Premiums in the market; the higher percentage is primarily on account of the mandatory

third party liability cover for vehicles and increasing importance of availing health insurance due to rising costs and increasing lifestyle diseases. Key commercial lines such as fire and marine constitute around 16% of total market premiums. Personal accident, liability, aviation, engineering and miscellaneous segments are all categorized under