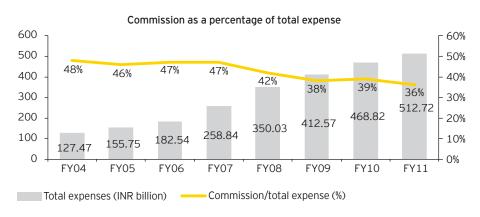

form of selling.

### Compensation

The trend in operating expense ratio of life companies shows a marginal overall decrease. However, the actual cost for LIC has increased by 35% to INR122.45 billion in FY10 from INR90.64 billion in FY09; private companies have managed to slightly reduce costs. Overall the industry's total expense ratio has also decreased, which when looked at with the growth in premium indicates better cost management and improved productivity.

Commission as a percentage of total expenses has been on a downward trend falling from 48% in FYO4 to 36% in FY11. This indicates improved

Exhibit 5.1. Distribution channel-wise premium



Source: IRDA website

Exhibit 5.2. Expense ratios



Source: IRDA Annual Report, 2010-11

Exhibit 5.3. Commission costs and total expenses



Source: IRDA website

Exhibit 5.4. Operating and acquisition costs



Source: IRDA website

competitiveness and hence squeezing of margins. Commissions however will continue to be the largest expense for insurers. The operating as well as the acquisition cost per policy of the insurers are on the uptrend, indicating higher cost of doing business, which means that the profitability of the insurers will be hit and they will take longer to breakeven. Acquisition costs have grown at a CAGR of 7%, while opex has grown at 6%. Being a push-based product, life insurers will continue to need to offer adequate compensation to distributors to increase penetration. There are numerous compensation-related challenges for insurers impacting the efficiency of their distribution models to deliver on obje