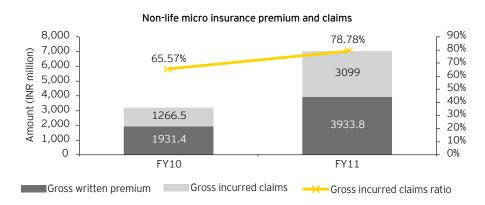

-life insurers had launched a total of 66 products under micro insurance.

Further, there is an increasing realization that social security schemes of the Government of India are better administered through insurers due to cost-efficiency, superior service delivery and better accountability. As such three

of the flagship social security schemes of the Government of India targeted at low-income/micro insurance segments namely Aam Aadmi Bima Yojana (AABY), Janashree Bima Yojana and Rashtriya Swasthya Bima Yojana (RSBY) have been handed over to insurers for administration. In FY11, the gross written premium increased 104% over the previous year to INR3,934 million and the gross incurred claims increased 145% over the previous year to INR3,099 million.

Exhibit 6.3. Non-life micro insurance



Source: IRDA Annual Report, 2010-11

## Governance and regulatory issues

There are a number of regulatory initiatives that are expected to impact the growth of the industry.

#### Exhibit 6.4. Regulatory changes in non-life industry

## Dismantling commercial motor TP pool and setting up of declined risk pool

- In April 2011, IRDA increased the premium by 68% for commercial vehicles with plans to revise the premiums every year to take care of inflationary trends and ensure claims ratio remains around 100%
- IRDA dismantled the existing IMTPIP w.e.f. March 2012, besides setting up the framework for a declined risk pool for commercial vehicles
- Size of pool is expected to reduce considerably. Bad risks are expecyed to be ceeded to the pool and and loss ratio is expected to increase
- IR