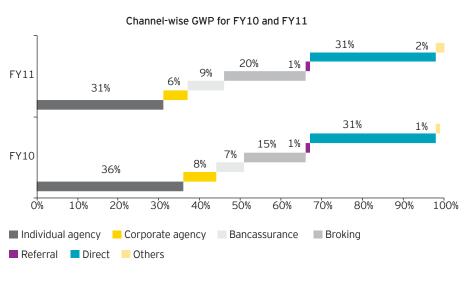

dia accounting for 9% in FY11, has been gaining a lot of significance in the non-life insurance industry with their advantage of existing customer base and reach.

Advisory-based distribution channels and online channel for certain segments are likely to become significant going forward. With the industry already suffering from poor operational performance, less expensive channels such as online sales are increasingly being explored by insurers for simpler segments such as motor, travel, and health segments on account of new online technology. A number of websites providing comparisons of various insurance products and means for customers to compare and contrast prices, services and experiences among themselves are also gaining popularity.

Exhibit 6.1. Channel-wise gross written premium



Source: IRDA website

## Prospects and challenges of distribution channels

| Channel        | Prospects                                                                                                                                                                                                            | Challenges                                                                                                                                                                                     |
|----------------|----------------------------------------------------------------------------------------------------------------------------------------------------------------------------------------------------------------------|--------------------------------------------------------------