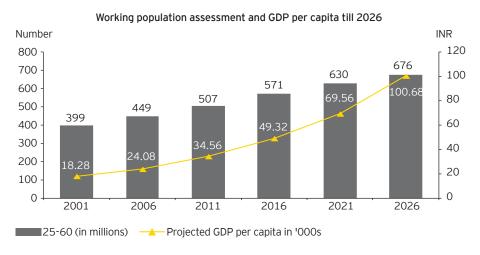

usion</li> <li>Increase in demand for motor insurance</li> <li>Increase in costs of healthcare and Govt. schemes on healthcare</li> </ul>                        | Growth of specific insurance segments          |



# Growing economy and purchasing power

The demand for insurance products is likely to increase due to the exponential growth of household savings, purchasing power, the middle class and the country's working population. The working population (25-60 years) is expected to increase from 675.8 million in 2006 to 795.5 million in 2026. Increased incomes are expected to result in large disposable incomes, which can be tapped by the financial services sector in general and the insurance sector in particular.

Exhibit 4.2. Working population and GDP comparison - estimation till 2026



Source: CMIE, Census of India, 2001

## Rising focus on rural market

More than two-thirds of India's population lives in rural areas without proper access to insurance products. Micro insurance is seen as the most suitable channel to ensure coverage in these areas.

- Poor insurance literacy and awareness, high transaction costs and inadequate understanding of client needs and expectations has restricted the supply for micro-insurance products. As a result, the market remains significantly underserved, creating a vast opportunity to reach a considerable number of customers.
- From a modest beginning, micro insurance was able to grow to a respectable size with a total premium of INR15.43 billion collected under life and non-life micro insurance portfolios in 2011; life insurance premium