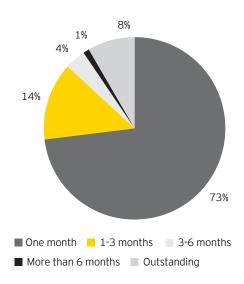

aim TPA Private Ltd. and Rothshield Healthcare TPA Services Ltd.), and new license was granted in one case (Spurthi Meditech TPA Solutions Pvt. Ltd.)

More than 3.6 million claims were received during FY11 up from more than 3.3 million received in the previous year. Around 75% of claims are settled within one month and 15% in one to three months; performance of small players is not up to the mark as compared to big players regarding claims settlement.

The infrastructure of TPAs mainly consists of number of hospitals in the network and geographies serviced; other elements of infrastructure include number of branches opened and professional manpower. However, TPA claims administration involves a lot of inefficiencies including improper

Exhibit 6.7. TPA claims data

Claims settled by TPAs



Source: IRDA Annual Report, 2010-11

dissemination of information, lack of motivation to control claims, minimal scrutiny of claims, and tying up with hospitals and service provider to inflate claims value. Recognizing the problems with respect to TPAs, the standalone health insurers who control around 60% of the health insurance market have abstained from availing the services of TPAs. The IRDA is proposing to implement a standardized format of service agreements to bring down inefficiencies. It is also considering banning services of TPAs from operating as intermediary for the governmentsponsored health insurance schemes to ensure orderly growth of the industry.

Considering the inefficiencies in TPA services, fraudulent activities, increasing customer complaints against TPAs and regul