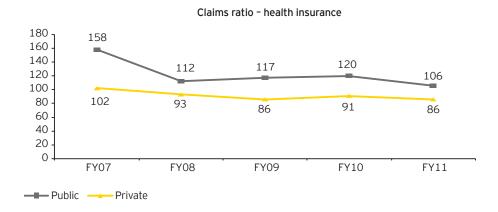

his house to examine the case papers to prevent fraudulent claims. Insurers need to adopt a definite methodology to address and reduce risk of frauds within it.





## Standardization to reduce claims loss

The Indian health insurance industry suffers from high claims ratio of more than 80% (observed in the last six years) in comparison to the international benchmark of 60%-70%. This is attributed to high frequency and high severity of claims. Health claims stood at 99% in FY11 as compared to 108% in FY10. High ratio during the year is attributed to:

- Low pricing of group health covers on account of high bargaining power of corporate organizations
- Non-standard rates of treatment due to absence of supplier management
- Frequent frauds

#### Exhibit 6.6. Health insurance claims ratio



Source: IRDA Annual Report, 2010-11

In case of group health cover, claims ratio decreased in FY11 mainly on account of revision of prices in the overall industry (16%-20%), reducing losses to around 100% from 120%. In case of individual cover, the loss ratio was around 80% in FY11 due to some revision in prices. For government schemes, the loss ratio

varied from state to state and was in the rage of 60% to 120%. IRDA is expected to implement standardized rates for certain procedures and modify the claims management process for health insurance. This will help reduce the claims ratio further.



# Reduce inefficiencies by revisiting the third party administrator agreements

As at end-March 2011 there were 29 third party administrators (TPA) registered with the health insurer and IRDA to