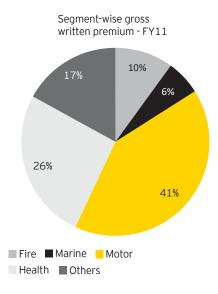

Y11 was INR453 billion up from INR369 billion in FY10, registering a significantly high growth of 23% over the previous year of 15.34%. In terms of segment-wise composition, major retail lines such as motor and health constitute more than 65% of the Gross Written Premiums in the market; the higher percentage is primarily on account of the mandatory

third party liability cover for vehicles and increasing importance of availing health insurance due to rising costs and increasing lifestyle diseases. Key commercial lines such as fire and marine constitute around 16% of total market premiums. Personal accident, liability, aviation, engineering and miscellaneous segments are all categorized under "others," which constitutes around 17%.

Exhibit 3.7. Non-life insurance segments - FY10 and FY11



Source: IRDA Annual Report 2010-11



The demand for insurance products is likely to increase due to the exponential growth of household savings, purchasing power, the middle class and the country's working population

# Underlying growth drivers for insurance in India

4



#### Exhibit 4.1. Drivers for the industry

| Exhibit 4.1. Drivers for the industry                                                                                                                                                                                             |                                                |
|------------------------------------------------------------------------------------------------------------------------------------------------------------------------------------------------------