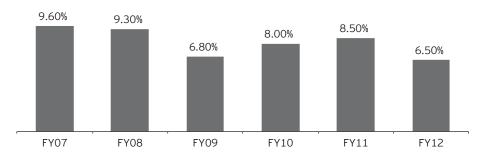

recorded a growth in the gross domestic product (GDP) of 6.5% for FY12, which was a sharp decline from the 8.5% witnessed in FY10. Faced with a persistent high inflation over the last two years and consequently, a high interest rate regime, the economy seems to have lost some steam. Although it can be primarily attributed to the global economic conditions and problems in the

Eurozone, the key indicators do not reflect a very strong picture. Growth forecasts for FY13 and FY14 are muted as well. Monetary measures seem to have had little effect on the inflation in the absence of fiscal tightening by the government. The prevalent high interest rate scenario has led to reduction in corporate activity and shrinking of margins.

Exhibit 3.1. GDP growth rate

Growth rate - GDP (at factor cost)



Source: RBI Annual Report, 2011



Global growth is projected to drop from around 4% in 2011 (year ending December) to around 3.5% in 2012 because of weak activity during 2H11 and 1H12 according the IMF World Economic Outlook released in April 2012. The July update indicates a further deterioration in the situation. However, the global growth has been maintained at 3.5% for 2012 and 3.9% for 2013. The growth for emerging economies has been revised downwards by 0.1% and 0.2% for FY12 and FY13 to 5.6% and 5.9% respectively. The positives for global as well as Indian economy is the cooling of commodity prices, especially oil; but the situation in the Eurozone will continue to weigh heavily on the global as well as the Indian economy.

The share of financial savings channeled to the insuranc