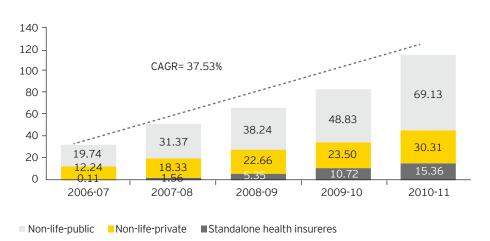

and increasing competitiveness with the idea of bringing about product innovation. The regulator now needs to focus on increasing the penetration of the non-life insurance segment in the country.

## Health insurance

Health insurance contributed to 26% of the non-life insurance premium at INR114.80 billion in FY11 growing at a rate of 38.22% from INR83.05 billion in 2009-10. The premium underwritten increased from INR10.72 billion in 2009-10 to INR15.36 billion in 2010-11. There are three standalone health insurers - Apollo Munich Health Insurance Co. Ltd., Star Health and Allied Insurance Co. Ltd. and Max Bupa Health Insurance Co. who contributed to 13% of the total premium underwritten for health insurance.



Exhibit 6.5. Health insurance trend

#### Trend in health insurance premium



Source: IRDA Annual Report, 2010-11

Primary growth drivers for the industry include:

- Rising health care costs and growing lifestyle diseases have led to increased expenditure on health care, leading customers to go for insurance.
- Tax advantages of up to INR15,000 under Section 80 D (INR20,000 for senior citizens) make health insurance an attractive investment product.
- State and Central Government sponsored schemes such as Rashtriya Swasthya Bima Yojna, Arogyashree, Yeshasvini for population below the poverty line have offered fresh avenues for growth.

## Key challenges

## Innovative products to counter increased competition

The health segment has experienced high claims ratio historically and an obvious step for insurers was to raise premium rates. This led to customers prefer