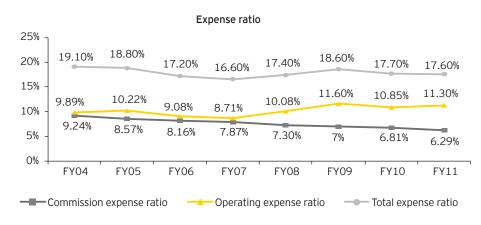

investment products under one umbrella and increased customer trust in the institutional form of selling.

### Compensation

The trend in operating expense ratio of life companies shows a marginal overall decrease. However, the actual cost for LIC has increased by 35% to INR122.45 billion in FY10 from INR90.64 billion in FY09; private companies have managed to slightly reduce costs. Overall the industry's total expense ratio has also decreased, which when looked at with the growth in premium indicates better cost management and improved productivity.

Commission as a percentage of total expenses has been on a downward trend falling from 48% in FYO4 to 36% in FY11. This indicates improved

Exhibit 5.1. Distribution channel-wise premium



Source: IRDA website

Exhibit 5.2. Expense ratios



Source: IRDA Annual Report, 2010-11

Exhibit 5.3. Commission costs and total expenses



Source: IRDA website

Exhibit 5.4. Operating and acquisition costs



Source: IRDA website

competitiveness and hence squeezing of margins. Commissions however will continue to be the largest expense for insurers. The operating as well as the acquisition cost per policy of the insurers are on the uptrend, indicating higher cost of doing business, which means that the profitability of the insurers will be hit and they will take longer to breakeven. Acquisition costs have grown at a CAGR of 7%, while opex has grown at 6%. Being a push-based product, life insurers will continue to need to offer adequate compensation to distributors to increase penetration. There are numerous compensation-related challen