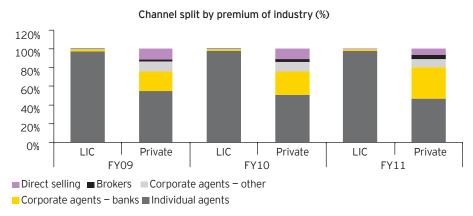

to the universal banking model of selling savings and investment products under one umbrella and increased customer trust in the institutional form of selling.

### Compensation

The trend in operating expense ratio of life companies shows a marginal overall decrease. However, the actual cost for LIC has increased by 35% to INR122.45 billion in FY10 from INR90.64 billion in FY09; private companies have managed to slightly reduce costs. Overall the industry's total expense ratio has also decreased, which when looked at with the growth in premium indicates better cost management and improved productivity.

Commission as a percentage of total expenses has been on a downward trend falling from 48% in FYO4 to 36% in FY11. This indicates improved

Exhibit 5.1. Distribution channel-wise premium



Source: IRDA website

Exhibit 5.2. Expense ratios



Source: IRDA Annual Report, 2010-11

Exhibit 5.3. Commission costs and total expenses



Source: IRDA website

Exhibit 5.4. Operating and acquisition costs



Source: IRDA website

competitiveness and hence squeezing of margins. Commissions however will continue to be the largest expense for insurers. The operating as well as the acquisition cost per policy of the insurers are on the uptrend, indicating higher cost of doing business, which means that the profitability of the insurers will be hit and they will take longer to breakeven. Acquisition costs have grown at a CAGR of 7%, while opex has grown at 6%. Being a push-based product, life insurers will continue to need to offer adequate compensation to distributors to increase penetra