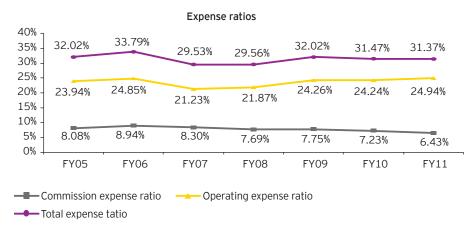

their business models accordingly.

Commission paid in sourcing business in FY11 stood at INR27 billion of which the private sector paid INR8 billion. The commission translates to 4.6% of total premium for private players and 7.7% of total premium for public players. The commission paid ratio was 6.43% for non-life insurance in FY11, down from 7.23% in FY10. The net commission paid ratio is close to zero for private players

(at 0.1%) but stood at 7% for public players in FY11. This is because of ceding commission being paid out by reinsurers, which is sufficient to cover commissions paid by private players; however, this is not true for public players due to higher retention and commission paid to source commercial business through brokers.

Exhibit 6.2. Non-life insurers expense ratios



Source: IRDA Annual Report, 2010-11

## Micro insurance in non-life to widen reach

There are a number of products offered by all registered non-life insurance companies targeting the low income segment of the population – for example, Janata Personal Accident Policy, Gramin Personal Accident Policy, cattle/livestock insurance, etc. Further, there are a number of tailor-made/group micro insurance policies offered by private and public insurers for the benefit of these segments. Micro insurance, being a low price, high volume business, its success

and sustainability depends mainly on keeping the transaction costs down. This requirement is mandated by the IRDA in order to develop and promote micro insurance products in India. As on end-March 2011, non-life insurers had launched a total of