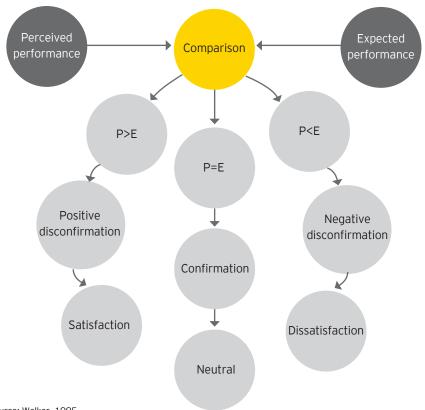

mperative for the customer to understand the primary benefit of the policy and be convinced of that benefit. The life insurer needs to ensure that the guidelines and exclusions are adequately understood by the customer. Following on-boarding, life insurers should take due care to ensure that the customer has received his policy pack with photocopies of the policy as a part of the "welcome kit". At the time of premium payments, the life insurer should allow numerous payment options and employ adequate resources to facilitate smooth functioning of these options. In case of service requests from customers, they should be handled in a timely and efficient manner. The insurer should set turnaround times and ensure adherence to avoid

Exhibit 5.5. Perceived performance and expected performance



Source: Walker, 1995

delays. Claims settlement, traditionally, is regarded as one of the most painful areas of an insurance contract. The insurance company that handles its claims settlement process efficiently not only saves costs but also enjoys most popularity in the industry.

Mis-selling has grabbed the attention of the industry in recent times. Each distribution channel was faced with typical challenges in customer servicing. For instance in case of direct channel and tied agents, product understanding along with customer handling is key. In case of bancassurance, the life insurer should ensure that the bank provides efficient services. The onus of the contract is with the insurance company; therefore, any incorrect details provided by the bank may land the life insurer in trouble