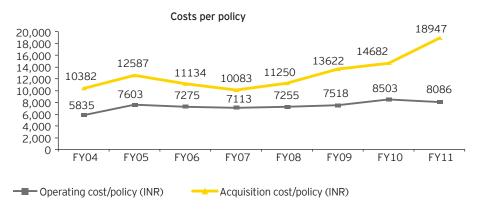

tio of life companies shows a marginal overall decrease. However, the actual cost for LIC has increased by 35% to INR122.45 billion in FY10 from INR90.64 billion in FY09; private companies have managed to slightly reduce costs. Overall the industry's total expense ratio has also decreased, which when looked at with the growth in premium indicates better cost management and improved productivity.

Commission as a percentage of total expenses has been on a downward trend falling from 48% in FYO4 to 36% in FY11. This indicates improved

Exhibit 5.1. Distribution channel-wise premium



Source: IRDA website

Exhibit 5.2. Expense ratios



Source: IRDA Annual Report, 2010-11

Exhibit 5.3. Commission costs and total expenses



Source: IRDA website

Exhibit 5.4. Operating and acquisition costs



Source: IRDA website

competitiveness and hence squeezing of margins. Commissions however will continue to be the largest expense for insurers. The operating as well as the acquisition cost per policy of the insurers are on the uptrend, indicating higher cost of doing business, which means that the profitability of the insurers will be hit and they will take longer to breakeven. Acquisition costs have grown at a CAGR of 7%, while opex has grown at 6%. Being a push-based product, life insurers will continue to need to offer adequate compensation to distributors to increase penetration. There are numerous compensation-related challenges for insurers impacting the efficiency of their distribution models to deliver on objectives. Specific to tied agents, the compensation framework does not p